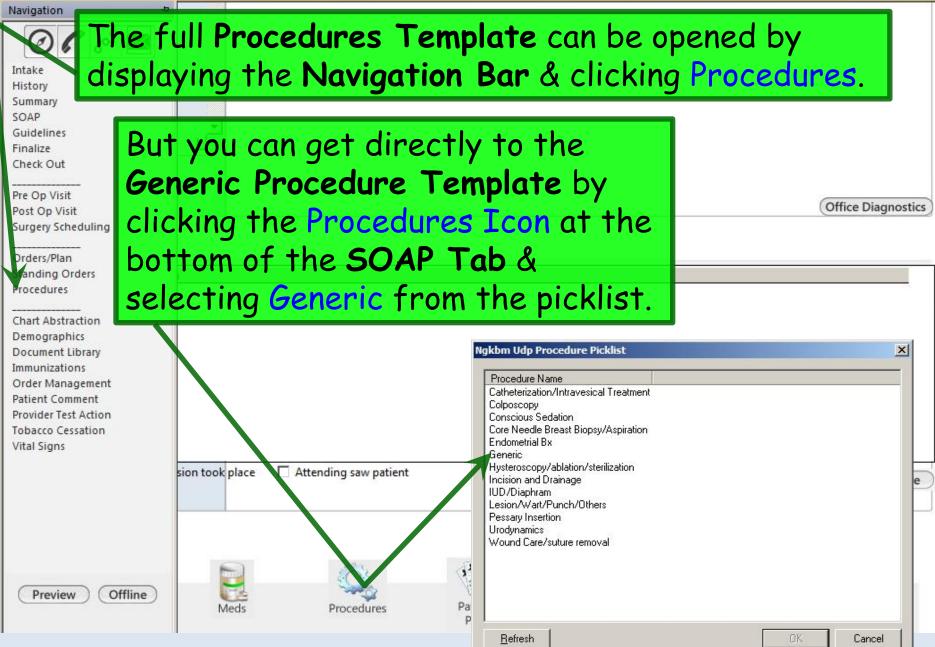

# Notes

- There is not a dedicated template in NextGen to deal with Nexplanon insertion or removal, so we need to use the Generic Procedure template.
- While you can search for the necessary diagnosis & procedure codes, it will helpful to know these codes ahead of time, perhaps by keeping them on a "cheatsheet" in the office:
  - Insertion: Diagnosis code V25.5, Procedure code 11981, Device J7307.
  - Removal: Diagnosis code V25.43, Procedure code 11982.
  - Removal with Reinsertion: Diagnosis code V45.52, Procedure code 11983, Device J7307.

### Generic - Procedure