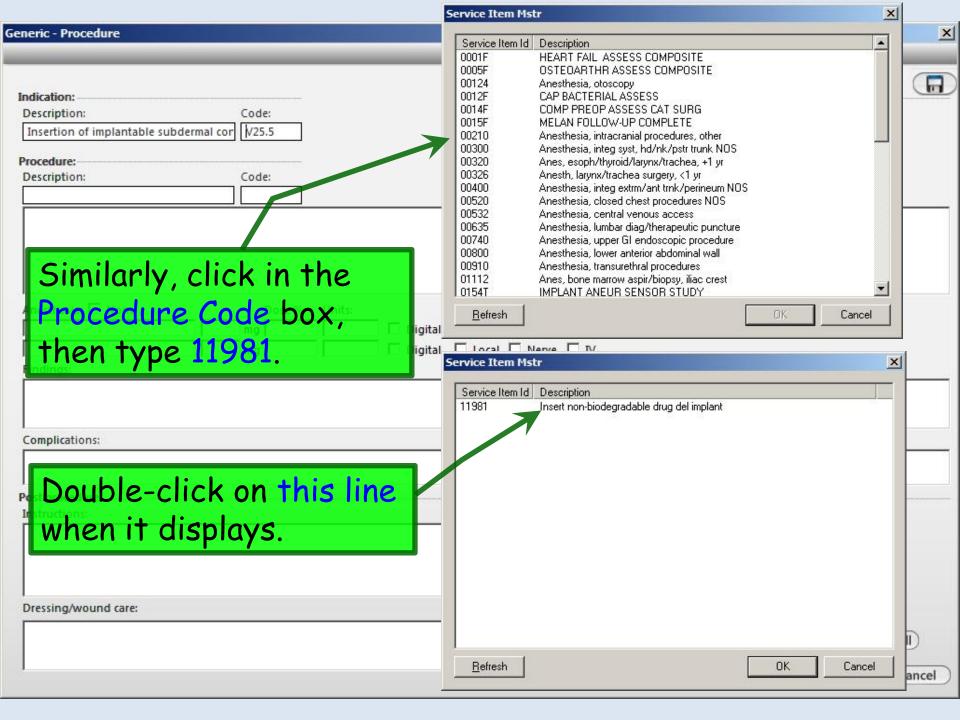

# Notes

- There is not a dedicated template in NextGen to deal with Nexplanon insertion or removal, so we need to use the Generic Procedure template.
- While you can search for the necessary diagnosis & procedure codes, it will helpful to know these codes ahead of time, perhaps by keeping them on a "cheatsheet" in the office:
  - Insertion: Diagnosis code V25.5, Procedure code 11981, Device J7307.
  - Removal: Diagnosis code V25.43, Procedure code 11982.
  - Removal with Reinsertion: Diagnosis code V45.52, Procedure code 11983, Device J7307.

#### Use the checkboxes and popups in the Anesthesia Indication: section to indicate the local anesthetic you used. Consent Description: Insertion of implan OURSHIDDES WERE SUBWERED Procedure: Prepped and draped Description: Code: Insert non-biodegradable drug del implant 11981 Skin of Lupper arm inspected, cleaned w/ Hibiclens, & anesthetized. Nextplanon placed SQ w/ introducer w/o difficulty. nesthesia: 🗌 None Dose %: Units: mg 2% lidocaine with epinephrine Digital 🔽 Local 🗌 Nerve 🔲 IV 3ml Digital Local Nerve IV ma Findings 1st Anesthesia Unit × X Procgenanesth 1st Anesthesia Percent X 3 Co Benzocaine 0.25% N 0 00 .00 10 15 20 Demerol 0.5% Diazepam 1% .25 .50 .75 25 30 40 Ethyl Chloride 1.5% Por llow up: Lidocaine 2% 3 1 2 50 60 70 In eturn for follow up: Lidocaine jelly it fa L Lidocaine topical or ib 4 5 6 80 90 100 lidocaine with epinephrine Sooner if symptoms persist/worsen 7 8 9 200 300 400 Marcaine PRN Valium Close 500 600 700 4 Versed Xylocaine Clear Close OK Cancel Submit to Superbill Save & Close Cancel