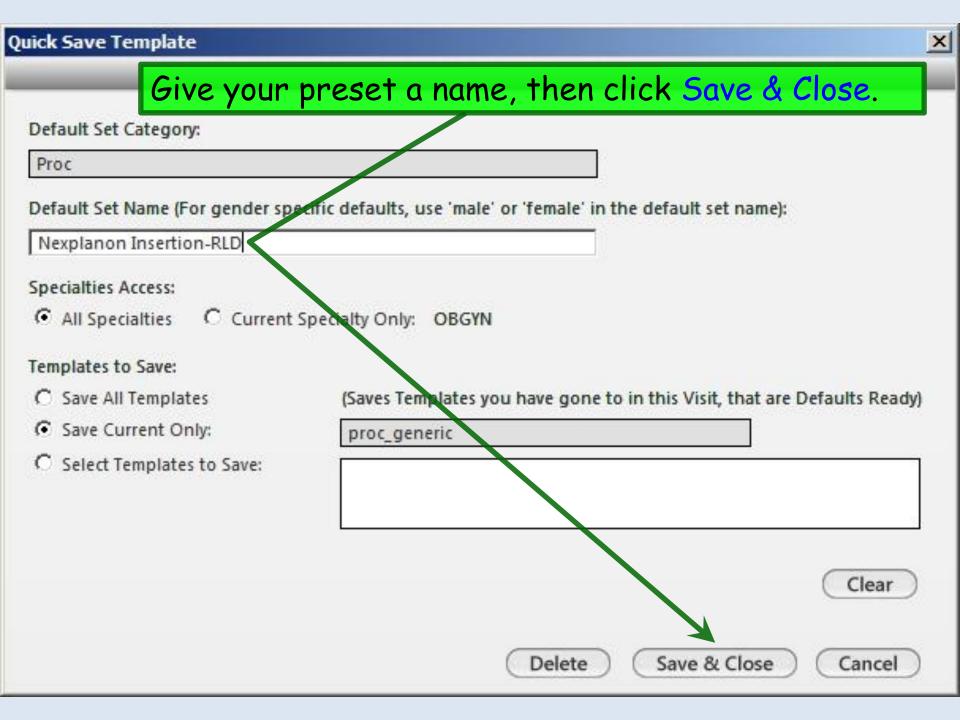

×

| Indication:                                                                                 |                   |                           | Pre-procedure care:                                              |
|---------------------------------------------------------------------------------------------|-------------------|---------------------------|------------------------------------------------------------------|
| Description:                                                                                | Code:             | Status:                   | Consent was obtained                                             |
| Insertion of implantable subdermal contraceptive                                            | V25.5             |                           | Procedure/risks were explained                                   |
| Procedure:                                                                                  |                   |                           | Questions were answered                                          |
| Description:                                                                                | Code:             |                           | Prepped and draped                                               |
| Insert non-biodegradable drug del implant                                                   | 11981             |                           |                                                                  |
| Anesthesia: None in the futur<br>Iidocaine with epine in the futur<br>Findings: Closing the | xpect<br>e, you   | to use this<br>can save i | s procedure repeatedly<br>t as a preset. Before<br>he Save icon. |
| Complications:                                                                              |                   |                           |                                                                  |
|                                                                                             |                   |                           |                                                                  |
| Post procedure:                                                                             |                   |                           | Follow up:                                                       |
| Instructions:<br>Leave butterfly bandage in place till it falls off, unsually               | 1-3 days. Tylenol | l or ibuprofen for pain.  | Return for follow up:                                            |
| Dressing/wound care:                                                                        |                   |                           |                                                                  |
|                                                                                             |                   |                           | Submit to Superbill<br>Save & Close Cancel                       |