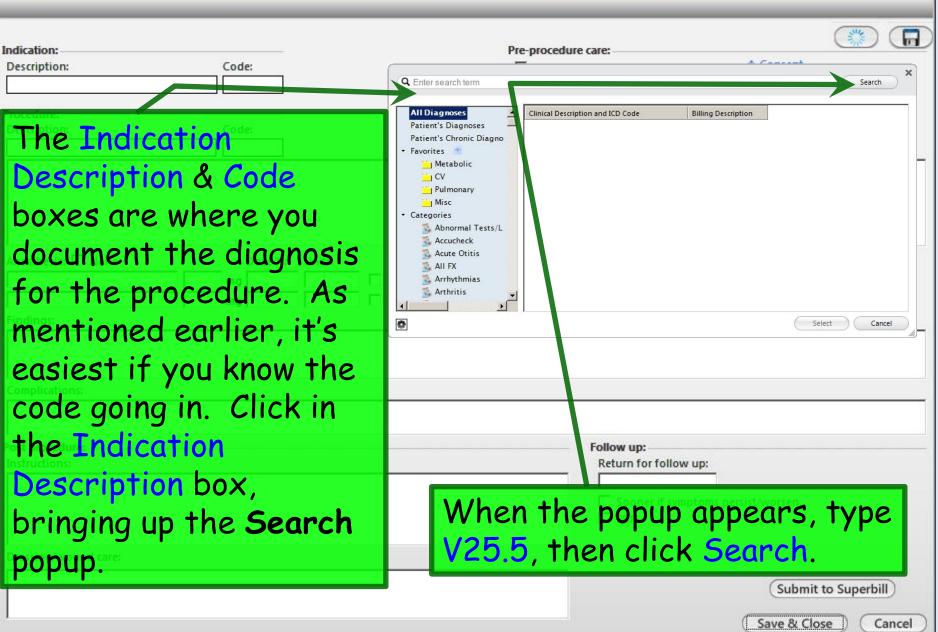

Inis is what the generic consent template looks like. It is a useful tool if you don't already have a consent form tailored to the procedure you're performing.

X

| A num<br>Double                                                                                                                                                                                                            | ber of phrasings for this code appea<br>e-click on whichever you prefer.                                                                                                                                                                                                                                                                                                                                                                                            | <b>^.</b>                 |
|----------------------------------------------------------------------------------------------------------------------------------------------------------------------------------------------------------------------------|---------------------------------------------------------------------------------------------------------------------------------------------------------------------------------------------------------------------------------------------------------------------------------------------------------------------------------------------------------------------------------------------------------------------------------------------------------------------|---------------------------|
| <b>Q</b> V25.5                                                                                                                                                                                                             |                                                                                                                                                                                                                                                                                                                                                                                                                                                                     | Search X                  |
| All Diagnoses<br>Patient's Diagnoses<br>Patient's Chronic Diagno<br>Favorites<br>Metabolic<br>CV<br>Pulmonary<br>Misc<br>Categories<br>Abnormal Tests/L<br>Accucheck<br>Acute Otitis<br>All FX<br>Arrhythmias<br>Arthritis | Clinical Description and ICD Code<br>Encounter for implantable subdermal contraceptive insertion   V25.5<br>Encounter for insertion of implantable subdermal contraceptive   V25.5<br>Health visit for insertion of an implantable subdermal contraceptive (type of birth control)<br>Implantable subdermal contraceptive insertion   V25.5<br>Insertion of implantable subdermal contraceptive   V25.5<br>Insertion of implantable subdermal contraceptive   V25.5 | method which is placed be |
| *                                                                                                                                                                                                                          | 5 rows returned Sel                                                                                                                                                                                                                                                                                                                                                                                                                                                 | lect Cancel               |