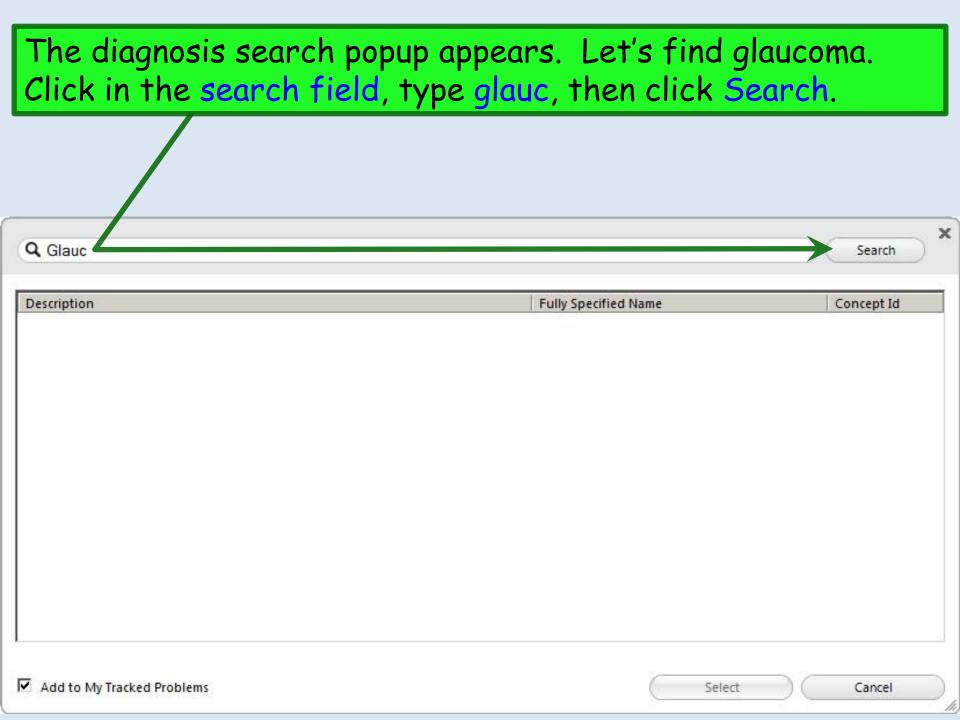

J duu u problem, click Add.

A list of results appears. Notice you didn't even have to type a complete word—though the more you type, the shorter your results list will be, & the quicker it will appear. We'll select Open-angle glaucoma by double-clicking on it.

| Q Glauc                              |                                      | ) (Sear    |
|--------------------------------------|--------------------------------------|------------|
| Description                          | Fully Specified Name                 | Concept Id |
| Interval angle-closure glav coma     | Intermittent angle-closure glaucoma  | 65460003   |
| Lens particle glaucoma               | Lens particle glaucoma               | 404648005  |
| Lens swelling glaucoma               | Phacomorphic glaucoma                | 392300000  |
| Lens-particle glaucoma               | Lens particle glaucoma               | 404648005  |
| Nicotiana glauca poisor ing          | Nicotiana glauca poisoning           | 83086008   |
| Normal pressure glaucoma             | Low tension glaucoma                 | 50485007   |
| Open cleft glaucoma                  | Open-angle glaucoma                  | 84494001   |
| Open-angle glaucoma                  | Open-angle glaucoma                  | 84494001   |
| Phacogenic glaucoma                  | Phacogenic glaucoma                  | 84333006   |
| Phacomorphic glaucoma                | Phacomorphic glaucoma                | 392300000  |
| POAG - Primary open-angle glaucoma   | Primary open angle glaucoma          | 77075001   |
| Postoperative angle-closure glaucoma | Postoperative angle-closure glaucoma | 89215000   |
| Primary angle closure glaucoma       | Primary angle-closure glaucoma       | 392288006  |