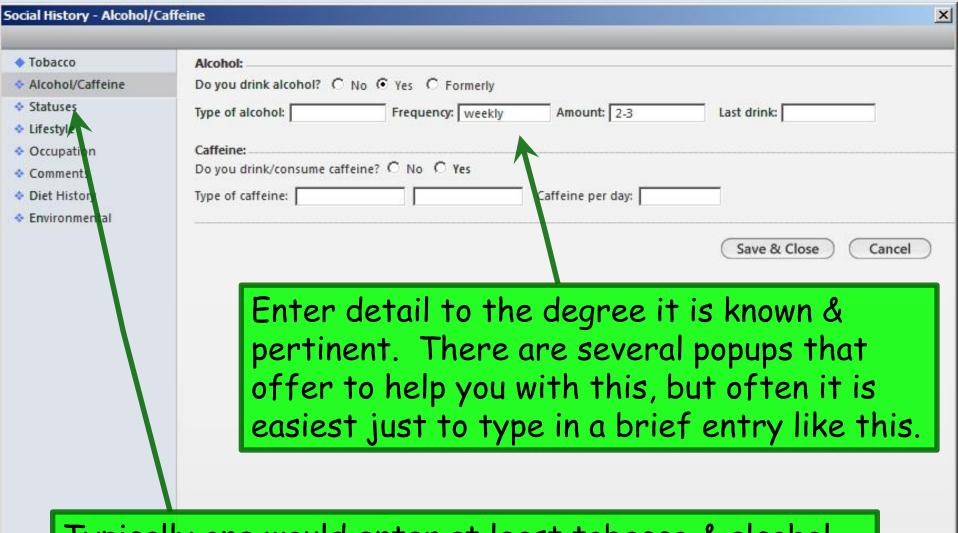

|                         |                       |              |                       |                   |                     |
| just click                   | Save & C                | lose Ri               | It le        | t's scroll            | back to           |                     |
| • •                          |                         |                       |              |                       |                   |                     |
| the top &                    | move to                 | the Alco              | ohol         | Caffeine              | heading           | Save & Close Cancel |
| THE TOP G                    |                         |                       |              |                       | neuting           | ·                   |



Typically one would enter at least tobacco & alcohol history. But let's review the other offerings. Move to the Statuses heading.





Enter details to the degree they're known or pertinent. Some demographic info may already display. In particular, note that we need to record language, since it is one of the Meaningful Use criteria. Occupation is a bit redundant, since there is a separate section for that.

Now move to Lifestyle.

Save & Close

Add

Add

Cancel

| Social History - Lifestyle                                                                                                                                                    | ×