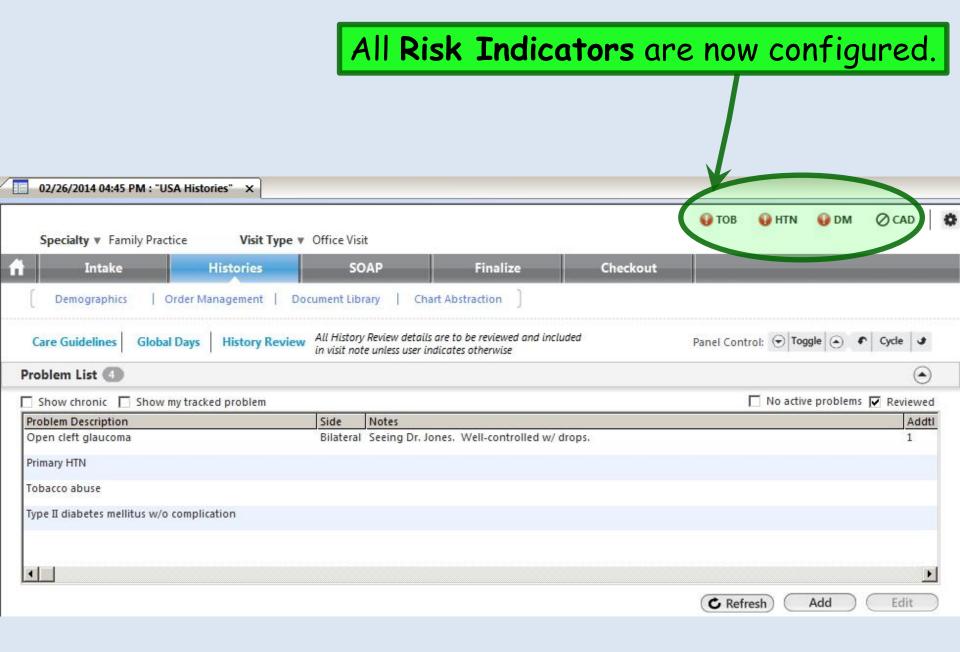

| 02/26/2014 04:45 PM : "USA Histories" ×                                          |                                                                                                           |                                |                                          |                   |
|----------------------------------------------------------------------------------|-----------------------------------------------------------------------------------------------------------|--------------------------------|------------------------------------------|-------------------|
| Specialty Visit Type Visit Type Office                                           | e Visit                                                                                                   | (?) тов                        | () HTN () DM                             | ?) CAD   🏚        |
| A Intake Histories                                                               | SOAP Finalize Checko                                                                                      | out                            |                                          |                   |
| Demographics   Order Management   Documen                                        | Your entries display                                                                                      | y in the                       | grid.                                    |                   |
|                                                                                  | istory Review details are to be reviewed and included<br>it note unless user indicates otherwise          | Panel Contro                   | ol: 🕤 Toggle 🕤                           | r Cycle J         |
| Problem List 🚯                                                                   |                                                                                                           |                                |                                          | ۲                 |
| Show chronic 🔲 Show my tracked problem                                           |                                                                                                           | E                              | No active problem:                       | Reviewed          |
| Problem Description Side                                                         |                                                                                                           |                                |                                          | Addti             |
| Open cleft glaucoma Bilat                                                        | teral Seeing Dr. Jones. Well-controlled w/ drops.                                                         |                                |                                          | 1                 |
| Primary HTN                                                                      |                                                                                                           |                                |                                          |                   |
| Note that you can up<br>selecting it then click                                  | king the Edit button.                                                                                     | -                              | Add                                      | Edit              |
| No relevant past medical/surgical history     Disease/Disorder Side Onset Date M | All History Review details are to be reviewed and includ                                                  | Date Encoun                    | ter Type Outcome                         | History Keviev    |
|                                                                                  | When support staf<br>have reviewed the<br>the Reviewed chec<br>the Problem List is<br>that has its own Re | Problen<br>kbox. N<br>5 the on | n <b>List</b> , d<br>Note th<br>ly secti | click<br>at<br>on |