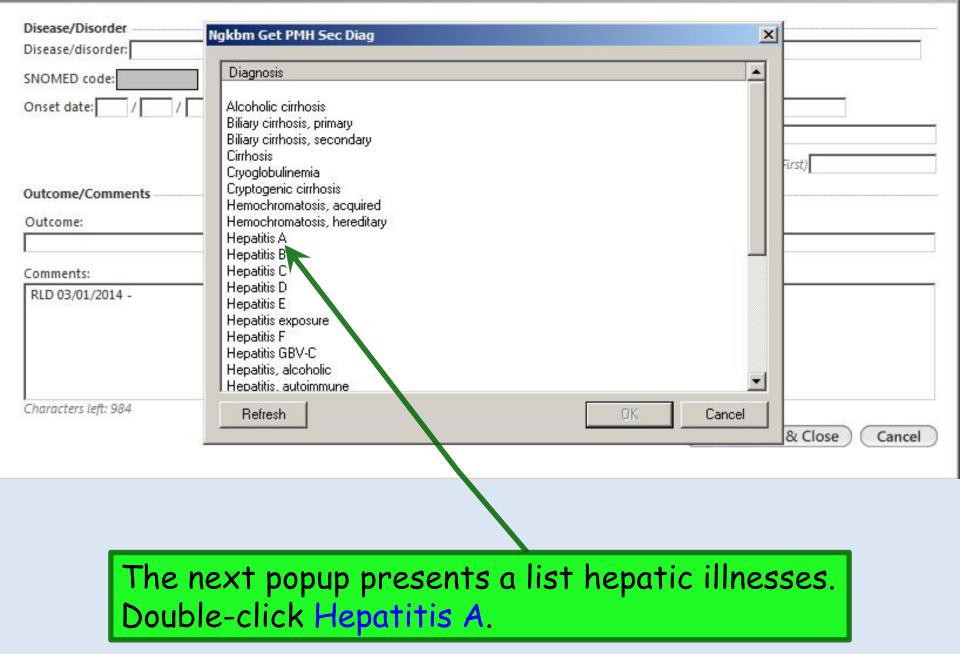

yocardial infarction   Osteoporosis   Renal disease   Seizure disorder   Stroke   Thyroid disease | Onset Date:                                   |
| Diabetes                                                                                                                                                                                                                                                                        | L Inyroid disease                                                                                                                                                                                                                                                                                  | Add To Grid Clear                             |

#### Manage Past Medical History



X

## Enter other details to the extent you know them & they are pertinent.

| anage Past Medical History                              | ×                                    |
|---------------------------------------------------------|--------------------------------------|
| Disease/Disorder<br>Disease/disorder: Hepatitis A       | Management<br>Management: Supportive |
| SNOMED code: 40468003                                   | SNOMED code:                         |
| Onset date: 07 / / 2013 Side:                           | Date: / / Side:                      |
|                                                         | Facility:                            |
|                                                         | Provider: (Last) (First)             |
| Outcome/Comments