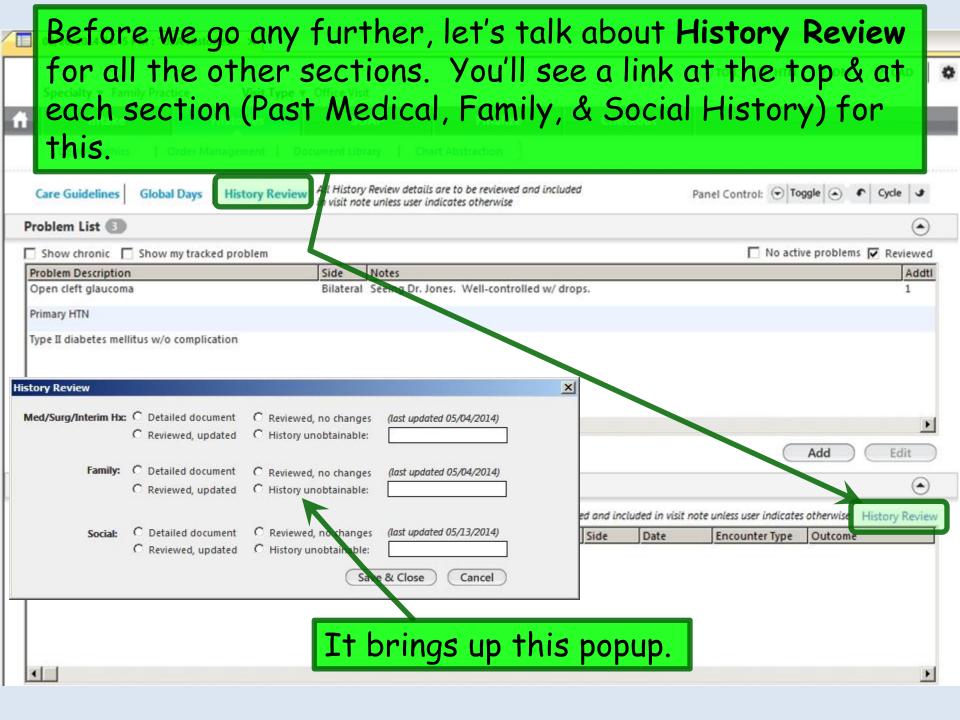

| 02/26/2014 04:45 PM : "USA Histories" ×                                          |                                                                                                           |                                |                                          |                   |
|----------------------------------------------------------------------------------|-----------------------------------------------------------------------------------------------------------|--------------------------------|------------------------------------------|-------------------|
| Specialty Visit Type Visit Type Office                                           | e Visit                                                                                                   | (?) тов                        | () HTN () DM                             | ?) CAD   🏚        |
| A Intake Histories                                                               | SOAP Finalize Checko                                                                                      | out                            |                                          |                   |
| Demographics   Order Management   Documen                                        | Your entries display                                                                                      | y in the                       | grid.                                    |                   |
|                                                                                  | istory Review details are to be reviewed and included<br>it note unless user indicates otherwise          | Panel Contro                   | ol: 🕤 Toggle 🕤                           | r Cycle J         |
| Problem List 🚯                                                                   |                                                                                                           |                                |                                          | ۲                 |
| Show chronic 🔲 Show my tracked problem                                           |                                                                                                           | E                              | No active problem:                       | Reviewed          |
| Problem Description Side                                                         |                                                                                                           |                                |                                          | Addti             |
| Open cleft glaucoma Bilat                                                        | teral Seeing Dr. Jones. Well-controlled w/ drops.                                                         |                                |                                          | 1                 |
| Primary HTN                                                                      |                                                                                                           |                                |                                          |                   |
| Note that you can up<br>selecting it then click                                  | king the Edit button.                                                                                     | -                              | Add                                      | Edit              |
| No relevant past medical/surgical history     Disease/Disorder Side Onset Date M | All History Review details are to be reviewed and includ                                                  | Date Encoun                    | ter Type Outcome                         | History Keviev    |
|                                                                                  | When support staf<br>have reviewed the<br>the Reviewed chec<br>the Problem List is<br>that has its own Re | Problen<br>kbox. N<br>5 the on | n <b>List</b> , d<br>Note th<br>ly secti | click<br>at<br>on |

It is our expectation that all historical elements are at least briefly reviewed at every encounter, so most of these details appear in our notes by default anyway. However, only basic Social History details are defaulted into our notes, so if you've added a lot of other details, you need to specifically select Detailed document for Social History.

| Problem Description                        | Side                   | Notes                                     |          |                   |                           |               | Add        |
|--------------------------------------------|------------------------|-------------------------------------------|----------|-------------------|---------------------------|---------------|------------|
| Open cleft glaucoma                        | Bilateral              | Seeing Dr. Jones. Well-controlled w/ drop | os.      |                   |                           |               | 1          |
| Primary HTN                                |                        |                                           |          |                   |                           |               |            |
| Type II diabetes mellitus w/o complication |                        |                                           |          |                   |                           |               |            |
| A History Review                           |                        | ×                                         | 1        |                   |                           |               |            |
| Med/Surg/Interim Hx: 🧿 Det iled document   | C Reviewed, no chang   | es (last updated 02/26/2014)              |          |                   |                           |               |            |
| C Reviewed, updated                        | C History unobtainable |                                           |          |                   |                           |               | -          |
|                                            |                        |                                           |          |                   | $\subset$                 | Add           | Edit       |
| Family: © Detailed document                | C Reviewed, no chang   | es (last updated 02/26/2014)              | -        |                   |                           |               |            |
| C Teviewed, updated                        | C History unobtainable | e:                                        |          |                   |                           |               | (          |
|                                            |                        |                                           | d and in | cluded in visit i | note unless user indicate | s otherwise H | istory Rev |
| Social: O Detailed document                | C Reviewed, no chang   | es (last updated 02/26/2014)              | Side     | Date              | Encounter Type            | Outcome       |            |
| C Reviewed, updated                        | C History unobtainabl  | e:                                        |          |                   |                           | 100           |            |
|                                            | G                      | ave & Close Cancel                        |          |                   |                           |               |            |
|                                            | 9                      | cancer )                                  |          |                   |                           |               |            |
|                                            |                        |                                           | -        |                   |                           |               |            |
|                                            |                        |                                           |          |                   |                           |               |            |
|                                            |                        |                                           |          |                   |                           |               |            |
|                                            |                        |                                           |          |                   |                           |               |            |