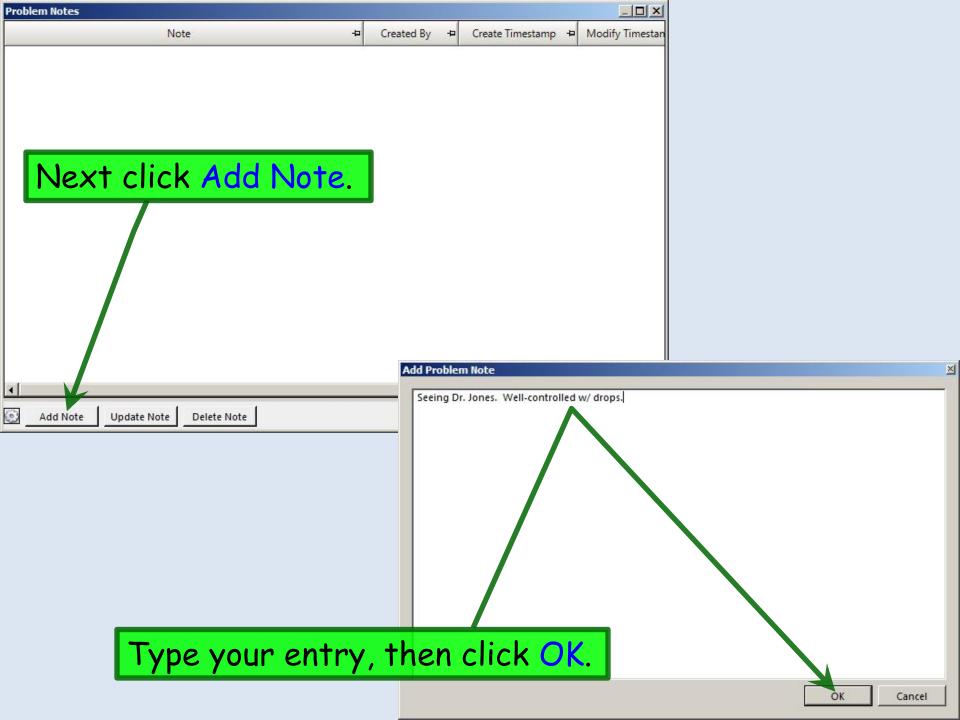

|                      | Problem List Billing ICD List                                                                                            |
|----------------------|--------------------------------------------------------------------------------------------------------------------------|
|                      | 😢 Refresh 💿 Preferences Show All Statuses 🔹 🗖 Show My Tracked Problems Only 🗖 Show Chronic Problems Only                 |
|                      | Concept Id + Description + Fully Specified Name / + Chronic + Secondary C                                                |
|                      | _ Active                                                                                                                 |
|                      | 크 Open-angle glaucoma                                                                                                    |
|                      | 84494001 Open cleft glaucoma Open-angle glaucoma                                                                         |
|                      |                                                                                                                          |
| When germane, you co | an                                                                                                                       |
| <u> </u>             | You can also add further details.                                                                                        |
| specify Side & Site. |                                                                                                                          |
|                      | Click View/Add Notes.                                                                                                    |
|                      |                                                                                                                          |
|                      | 🕼 Add Problem   Re-Code   🍰 Resolve   Set Chronic   🗙 Delete   🥡 Resources 🕶   View/Add Notes   View History   Reconcile |
|                      | Add to Billing ICD List Add to My Tracked Problems Remove from My Tracked Problems                                       |
|                      | Accept Cancel                                                                                                            |
|                      | Concept Id: 84494001                                                                                                     |
|                      | Description: Open cleft glaucoma Fully Specified Name: Open-angle glaucoma                                               |
|                      | Onset Date: 03/01/2014  Resolved Date: 03/01/2014  Last Addressed:                                                       |
|                      | Resolved By: Resolved Reason:                                                                                            |
|                      | Problem Status: Active Clinical Status:                                                                                  |
|                      | Chronic: 🔽 Recorded Elsewhere: 🗖 Source: EHR<br>Secondary Condition: 🗖                                                   |
|                      | Provider: ROBERT LAMAR DUFFY, V Location: USA FAMILY MEDICINE                                                            |
|                      | Side: Bilateral Site:                                                                                                    |