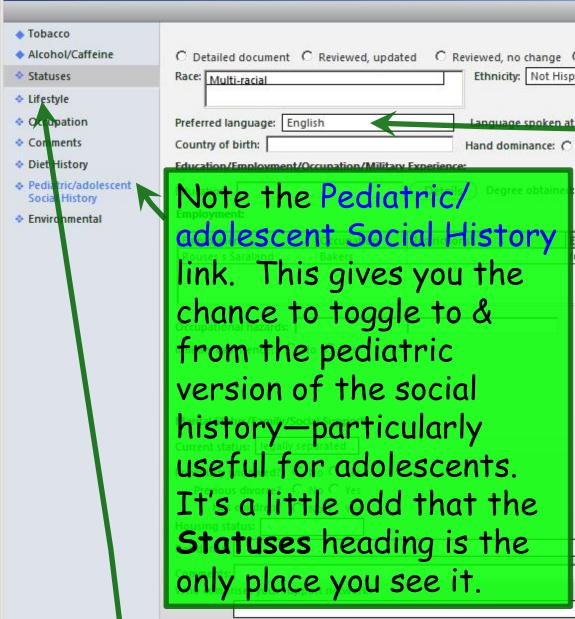

|
| just click                   | Save & C                | lose Ri               | It le        | t's scroll            | back to           |                     |
| • •                          |                         |                       |              |                       |                   |                     |
| the top &                    | move to                 | the Alco              | ohol         | Caffeine              | heading           | Save & Close Cancel |
| THE TOP G                    |                         |                       |              |                       | neuting           | ·                   |



Typically one would enter at least tobacco & alcohol history. But let's review the other offerings. Move to the Statuses heading.





Enter details to the degree they're known or pertinent. Some demographic info may already display. In particular, note that we need to record language, since it is one of the Meaningful Use criteria. Occupation is a bit redundant, since there is a separate section for that.

Now move to Lifestyle.

Save & Close

Add

Add

Cancel

| Social History - Lifestyle                                                                                                                                                    | ×