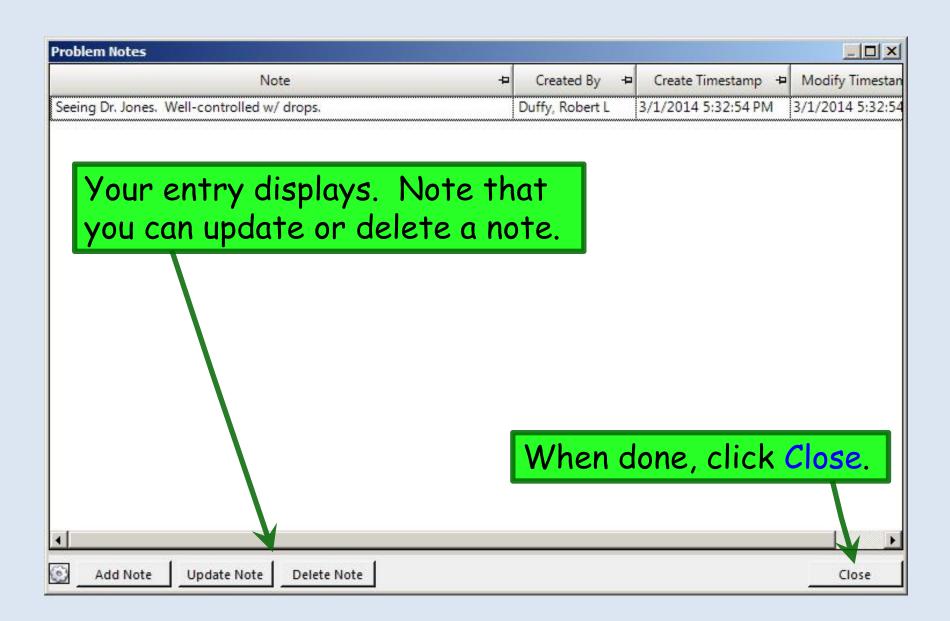

| 02/26/2014 04:45 PM : "USA Histories" ×                                          |                                                                                                           |                                |                                          |                   |
|----------------------------------------------------------------------------------|-----------------------------------------------------------------------------------------------------------|--------------------------------|------------------------------------------|-------------------|
| Specialty Visit Type Visit Type Office                                           | e Visit                                                                                                   | (?) тов                        | () HTN () DM                             | ?) CAD   🏚        |
| A Intake Histories                                                               | SOAP Finalize Checko                                                                                      | out                            |                                          |                   |
| Demographics   Order Management   Documen                                        | Your entries display                                                                                      | y in the                       | grid.                                    |                   |
|                                                                                  | istory Review details are to be reviewed and included<br>it note unless user indicates otherwise          | Panel Contro                   | ol: 🕤 Toggle 🕤                           | r Cycle J         |
| Problem List 🚯                                                                   |                                                                                                           |                                |                                          | ۲                 |
| Show chronic 🔲 Show my tracked problem                                           |                                                                                                           | E                              | No active problem:                       | Reviewed          |
| Problem Description Side                                                         |                                                                                                           |                                |                                          | Addti             |
| Open cleft glaucoma Bilat                                                        | teral Seeing Dr. Jones. Well-controlled w/ drops.                                                         |                                |                                          | 1                 |
| Primary HTN                                                                      |                                                                                                           |                                |                                          |                   |
| Note that you can up<br>selecting it then click                                  | king the Edit button.                                                                                     | -                              | Add                                      | Edit              |
| No relevant past medical/surgical history     Disease/Disorder Side Onset Date M | All History Review details are to be reviewed and includ                                                  | Date Encoun                    | ter Type Outcome                         | History Keviev    |
|                                                                                  | When support staf<br>have reviewed the<br>the Reviewed chec<br>the Problem List is<br>that has its own Re | Problen<br>kbox. N<br>5 the on | n <b>List</b> , d<br>Note th<br>ly secti | click<br>at<br>on |