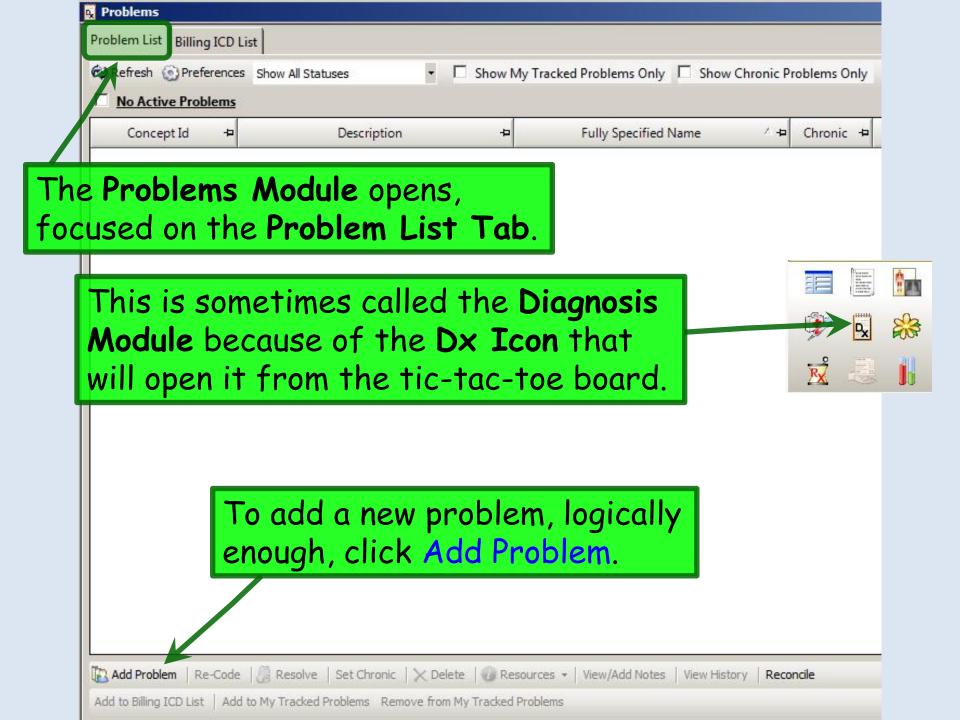

|     | 02/26/2014 04:45 PM : "US | 5A Histories" ×        |            |            |                                                |               |       | ⑦ ТОВ      | (?) HTN    | ⑦ DM       | () CAD  | 0   |
|-----|---------------------------|------------------------|------------|------------|------------------------------------------------|---------------|-------|------------|------------|------------|---------|-----|
|     | Specialty V Family Pract  | tice 🛛 🖬 Type 🔻        | Office Vis | it         |                                                |               |       |            |            |            |         |     |
| ff. | Intake                    | Histories              | so         | DAP        | Finalize                                       | Che           | ckout |            |            |            |         |     |
| (   | Demographics   C          | )rder Management   Doo | ument Lib  | rary   Cha | art Abstraction ]                              |               |       |            |            |            |         |     |
| Í   | Care Guidelines Global    | Days History Review    |            |            | 's are to be reviewed an<br>ndicates otherwise | d included    |       | Panel Cont | rol: 🕤 Tog | ggle 🕘 4   | Cycle J | •   |
| Pr  | oblem List 🕕              |                        |            |            |                                                |               |       |            |            |            | 6       | )   |
|     | Show chronic 🔲 Show r     | ny tracked problem     |            |            |                                                |               |       |            | 🗖 No activ | e problems | Reviewe | ed  |
| P   | roblem Description        |                        | Side       | Notes      |                                                |               |       |            |            |            | Add     | itl |
| ×   |                           |                        |            |            |                                                |               |       |            | eshi       | Add        | Edit    | -   |
|     |                           | We'                    | ll st      | tart v     | with the                                       | e <b>Prob</b> | lem   | List       |            | nuu        | Luit    | 2   |
|     |                           |                        |            |            |                                                |               |       |            | V          |            |         |     |

J duu u problem, click Add.

A list of results appears. Notice you didn't even have to type a complete word—though the more you type, the shorter your results list will be, & the quicker it will appear. We'll select Open-angle glaucoma by double-clicking on it.