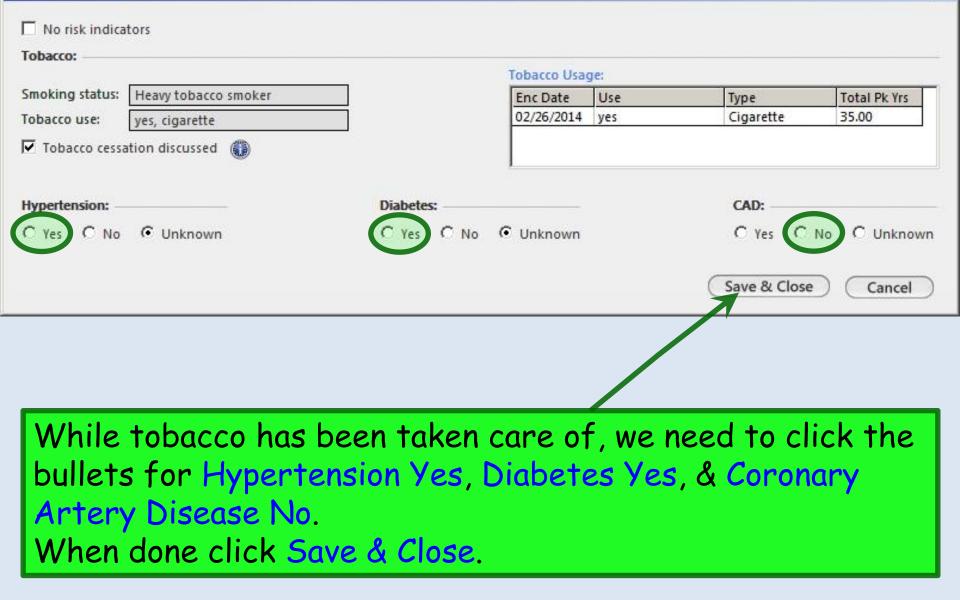

Notice that you can click the **Resolve button** or **Problem Status dropdown arrow** to **resolve** a problem, & indicate a **Resolved Reason**. We don't want to do that for this exercise, so we'll leave it **Active**.