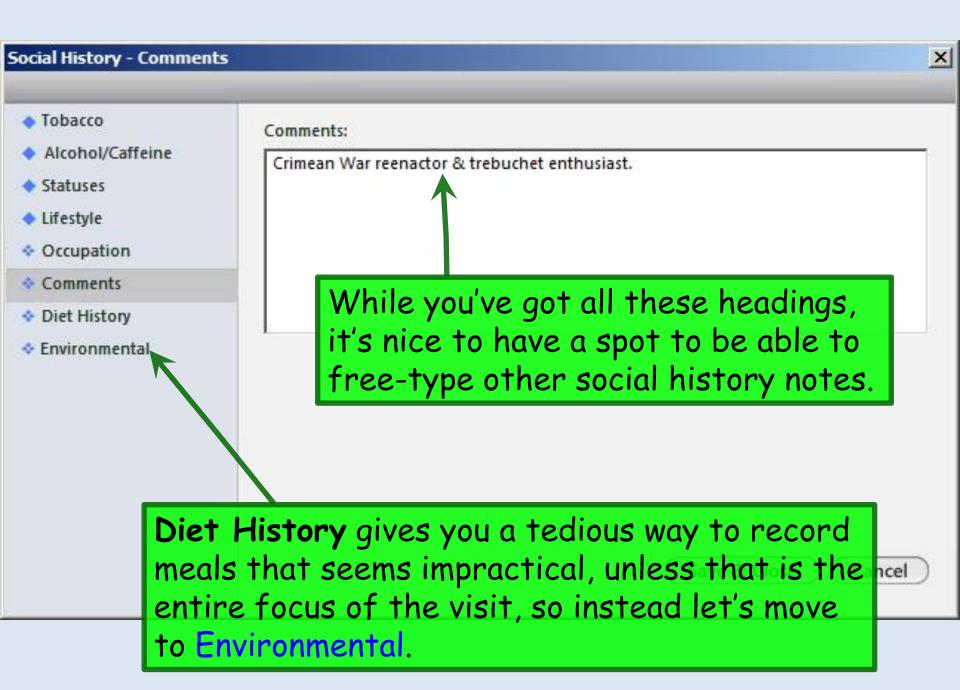

It is our expectation that all historical elements are at least briefly reviewed at every encounter, so most of these details appear in our notes by default anyway. However, only basic Social History details are defaulted into our notes, so if you've added a lot of other details, you need to specifically select Detailed document for Social History.