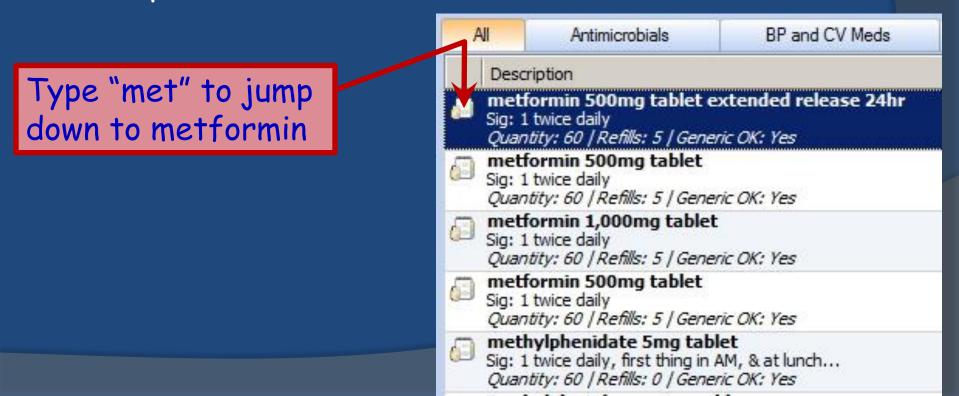

#### Medication Favorites Why would anyone NOT create Favorites?

It's too much work to organize all those tabs.
 Well, just do ONE tab. Then use the "jump" function on the All Tab to find your meds. Eventually you may decide to create some more specific tabs, but if not, that's fine.

# Medication Favorites Why would anyone NOT create Favorites? Make it easier to find custom medications your practice has added. The search function is even more picky about finding custom meds; once you finally find them, add them to your Favorites.