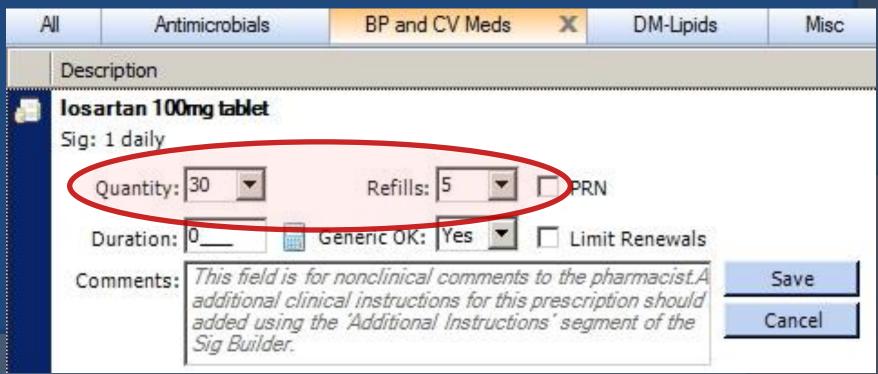

#### Medication Favorites Quantity & Refills

### Set quantity & refills however you most commonly prescribe them.

You can quickly change them later as necessary for an individual patient.