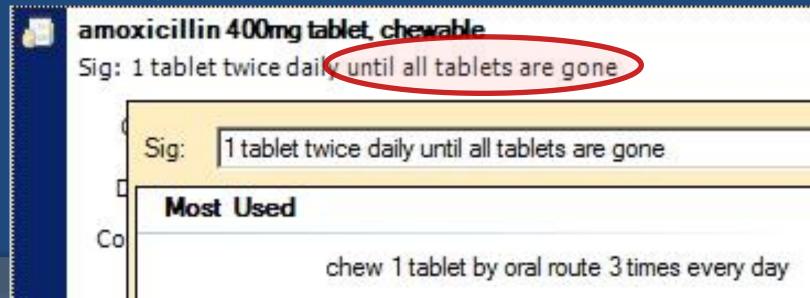

## Medication Favorites

- Typing a SIG here is often faster & clearer than using the SIG Builder.
- And you'll make better sense than the databank offerings.

| All  | Antimicrobials       | х                     | BP and CV Meds                | DM       |
|------|----------------------|-----------------------|-------------------------------|----------|
| Desc | ription              |                       |                               |          |
| -    | xicillin 400mg tab   |                       |                               |          |
| Sig: | 1 tablet twice daily | until all             | tablets are gone              |          |
| 0    | Sig: 1 tablet twice  | ce daily u            | intil all tablets are gone    |          |
| C    | Most Used            |                       |                               |          |
| Co   | d                    | hew <mark>1</mark> ta | blet by oral route 3 times ev | very day |