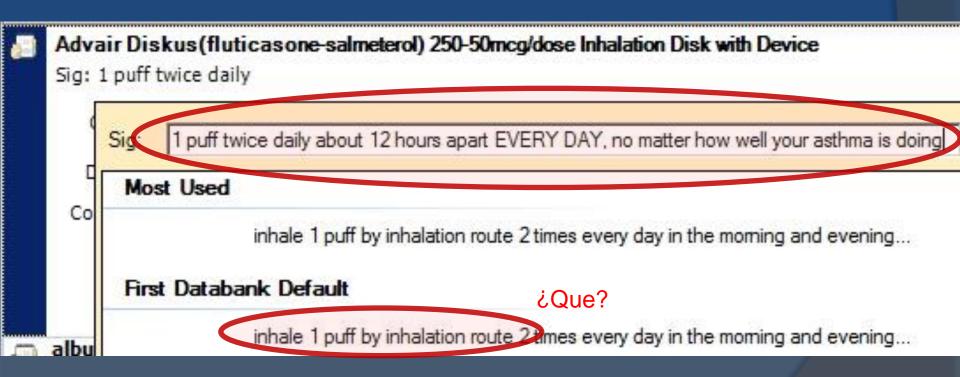

#### Medication Favorites Edit Heavily

Every second you spend here is paid back exponentially for the rest of your life. Do the SIG first.

Changing the SIG often (annoyingly) resets all your other modifications.