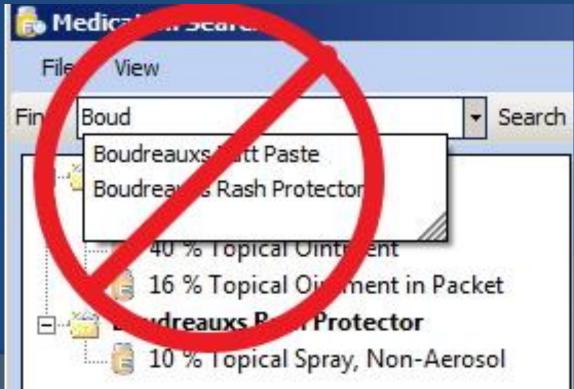

#### Medication Favorites Why would anyone NOT create Favorites?

It's too much work to organize all those tabs.
 Well, just do ONE tab. Then use the "jump" function on the All Tab to find your meds. Eventually you may decide to create some more specific tabs, but if not, that's fine.