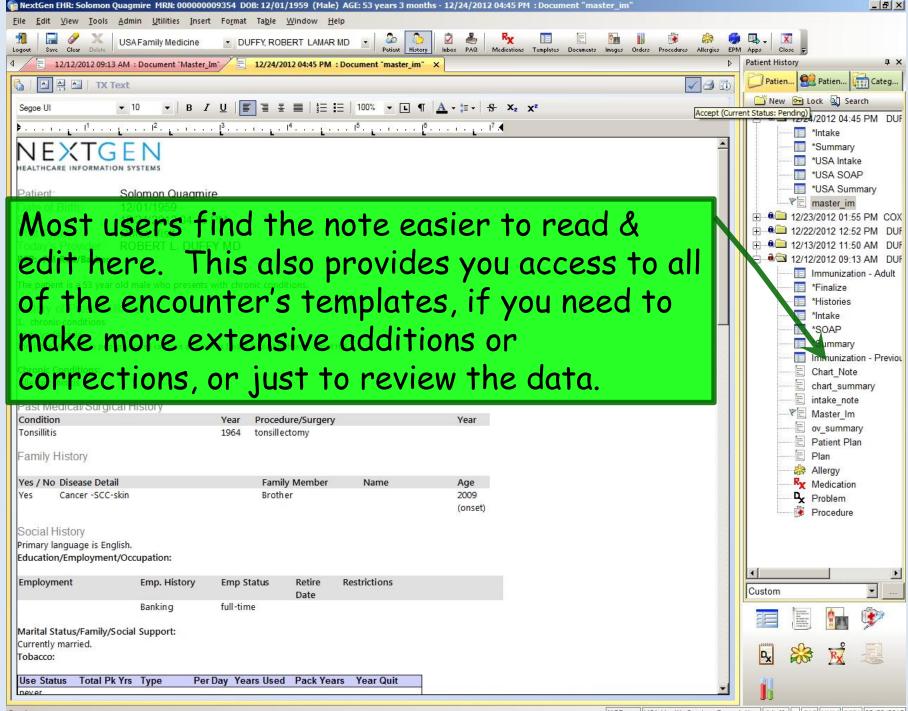

1

The preview on the right is a basic word processor, allowing you to scroll through the note, & directly edit the text that has been generated.

| Signoff Queue - [DUF    | FY, ROBERT LAMAR MD]                   |                                            |       |               |             |       |            |      |       |                             |          | ļ   |
|-------------------------|----------------------------------------|--------------------------------------------|-------|---------------|-------------|-------|------------|------|-------|-----------------------------|----------|-----|
| 🛛 Pending 🛛 🚯 Rejec     | cted 🔄 History 📄 DL                    | JFFY, ROBERT LAMAR MD                      | - N F | 'review 📔 Cor | nments      |       |            |      |       |                             |          |     |
| Description             | Patient                                | Date-Time                                  |       |               | 🗛   ТХ Те   | ext   |            |      |       |                             | đ        | 10  |
| Master_Im<br>GYN_Master | Quagmire, Cruella<br>Quagmire, Felonie | 04/29/2013 01:44 PM<br>04/27/2013 11:25 AM | Seg   | oe UI         | <b>-</b> 10 | •   1 | з <u>г</u> |      | I 🗄 🔳 |                             | 100% 👻 🖿 | ] ¶ |
| punctu                  | lated no                               | n generate<br>te. It will<br>ote & hea     | be    | temp          | ing         | for   | SO         | ne · | •     | C                           |          |     |
| II GIN MASLER           |                                        | hing to ke                                 | •     |               |             |       |            |      |       |                             |          |     |
|                         | Occurrentian Manhards                  | ocument i                                  |       | nchitis Acute |             |       |            |      |       | npla                        | te,      |     |
|                         | equagnile, deltiude                    | or someon                                  |       |               |             |       |            |      |       | ny showers,<br>ted fever, v |          |     |
| encour                  | nter the                               | e documen                                  | t wi  | ll be         | over        | writ  | ter        | 1 Å  | the   | edit                        | ts       |     |

you make will be lost.

Diabetes type 2 (250.00

Benign essential hypertension (401.1) She is to schedule a follow-up visit 3-4 weeks

So if you need to make major changes to the content of the note, it is best to go back to the template & modify your documentation. And, unless the wording is something you just absolutely can't live with, the most efficient use of your time is probably to accept it as is.