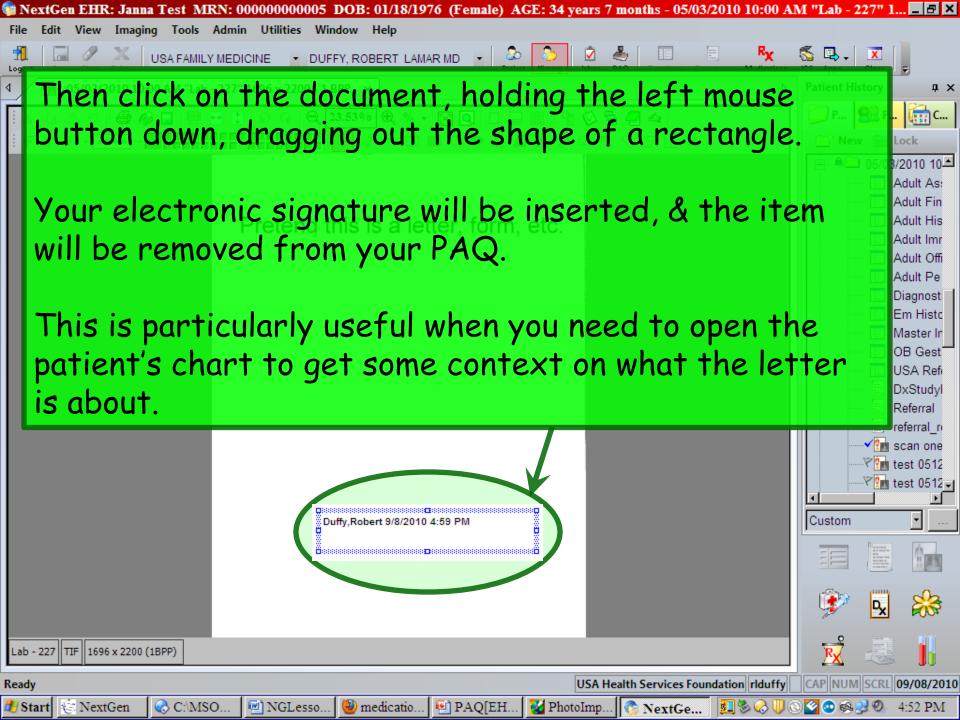

|                 | ₿ <u> </u> |  |
|   |                                                                                                                 |                                                           |                 |            |  |

UNIVERSITY OF SOUTH ALABAMA 1660 Springhill Avenue Mobile: (251) 665-8000 Mobile, AL 36604-1405 Fairhope: (251) 990-1850 www.usamci.com Fax: (251) 665-8010 COMPREHENSIVE ONCOLOCY HEALTHCARE & RESEARCH Author: Date: Apr 25, 2013 Date: Apr 25, 2013 Patient: 6 DOB: Oct 05, 1949 Physician: Age: 63 Note Type: Follow-Up Note EE#: 000 Invision MRN: **Chief Complaint:** Recheck platelet count on Anagrelide 1mg bid. Here we'll click Open to demonstrate another way A Font... Add Not to sign off such items.



Note the handwriting icon. Click this...



You'll be notified about most lab results through the Task List. Since you view this frequently throughout the day, so you'll probably sign off most of those results through the Order Module as you see them. But if you 🚡 Signo haven't done this, you'll also see them in your PAQ.

Or Or Co But you won't have to sign them off twice: Signing lab orders in the Order Module makes them drop off your PAQ, & clicking Accept in the PAQ marks them as Or Co signed-off in the Order Module.

Order Nor e Redacted 04/23/2013 08:22 AM Name Redacted 04/19/2013 12:37 PM Order: High Name Redacted 04/12/2013 10:23 AM Order: High ome Reducted 04/12/2013 07:45 AM Order: High ame Redacted 04/10/2013 10:23 AM Order: High Name Redacted 04/05/2013 10:20 AM Order Nome Redacted 03/27/2013 02:16 PM Order: High Name