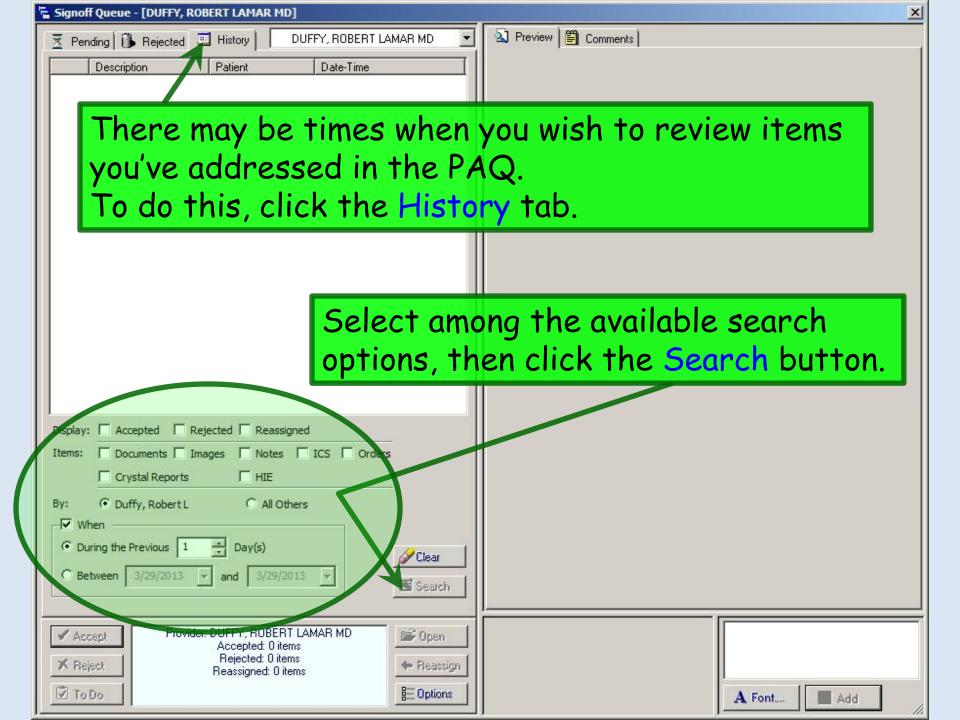

PM Master\_Im Quagmire, Opelou... Сот 08/20/2010 02 33 PM OB Master Quagmire, Decem...

Ipen

Reassign

- Options

Order: Very High Created: 08/23/2010 03:27 PM by: Mullins, Debbie Modified: 08/24/2010 10:10 AM by: Interface, Rosetta

CBC With Differential/Platelet F SRC:Blood venous Performed At: EDIWK, EDI Testing Lab 555 Anywhere Street, Anywhere, NC, 272150000 Testing, Pathologist, MD, Phone: 3365550001 Result Name Baso (Absolute) 1.7 Result Name Basos X Reassign PAQ Item Select a Provider: BERGER, LORETTA MD BROOKSHIRE, STEPHANIE D MD Brown, Sarah MD COX, JEFFREY LAYNE MD DELP, WILLIAM DONOVAN MD Gaffney, Jacquelyn MD GRIFFIN, JENNIFER K MD Jacobs, Tracy MD Khan, Ashraf MD KIRKLAND, CHARLES II MD LINDER, MICHAEL M MD 🖁 LIU, GERALD MD McFaden, Thomas MD OK Cancel 📙 Add A Font....

×



| 🖫 Signoff Queue - [DUFFY, ROBERT LAMAR MD]