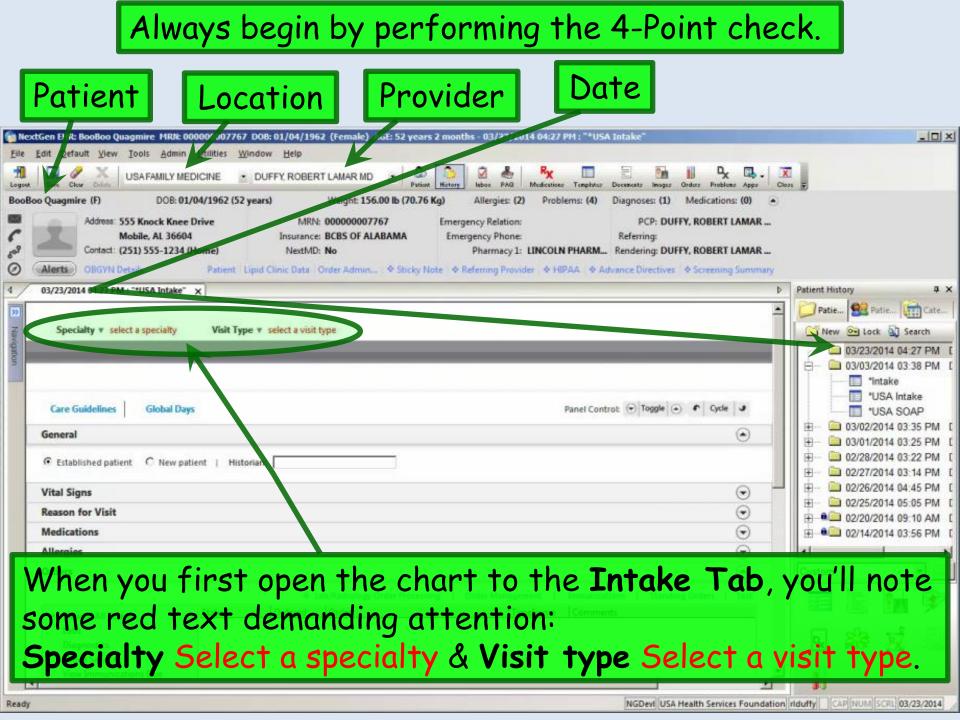

This has been prepared for EHR 5.8 & KBM 8.3. Subsequent updates may display cosmetic & functional changes.

Use the keyboard or mouse to pause, review, & resume as necessary.

| Click select a specialty & ma                                                          | ake                                                                                                                                                                                                                                                                                                                                                                                                                                                                                                                                                                                                                                                                                                                                                                                                                                                                                                                                                                                                                                                                                                                                                                                                                                                                                                                                                                                                                                                                                                                                                                                                                                                                                                                                                                                                                                                                                                                                                                                                                                                                                                                           |                  |
|----------------------------------------------------------------------------------------|-------------------------------------------------------------------------------------------------------------------------------------------------------------------------------------------------------------------------------------------------------------------------------------------------------------------------------------------------------------------------------------------------------------------------------------------------------------------------------------------------------------------------------------------------------------------------------------------------------------------------------------------------------------------------------------------------------------------------------------------------------------------------------------------------------------------------------------------------------------------------------------------------------------------------------------------------------------------------------------------------------------------------------------------------------------------------------------------------------------------------------------------------------------------------------------------------------------------------------------------------------------------------------------------------------------------------------------------------------------------------------------------------------------------------------------------------------------------------------------------------------------------------------------------------------------------------------------------------------------------------------------------------------------------------------------------------------------------------------------------------------------------------------------------------------------------------------------------------------------------------------------------------------------------------------------------------------------------------------------------------------------------------------------------------------------------------------------------------------------------------------|------------------|
|                                                                                        |                                                                                                                                                                                                                                                                                                                                                                                                                                                                                                                                                                                                                                                                                                                                                                                                                                                                                                                                                                                                                                                                                                                                                                                                                                                                                                                                                                                                                                                                                                                                                                                                                                                                                                                                                                                                                                                                                                                                                                                                                                                                                                                               |                  |
| a selection from the picklist                                                          | n 2 months = ( 1/23/2014 04:27 PM : "* USA Intake"                                                                                                                                                                                                                                                                                                                                                                                                                                                                                                                                                                                                                                                                                                                                                                                                                                                                                                                                                                                                                                                                                                                                                                                                                                                                                                                                                                                                                                                                                                                                                                                                                                                                                                                                                                                                                                                                                                                                                                                                                                                                            | -   D  ×         |
| here we'll pick Nephrology.                                                            |                                                                                                                                                                                                                                                                                                                                                                                                                                                                                                                                                                                                                                                                                                                                                                                                                                                                                                                                                                                                                                                                                                                                                                                                                                                                                                                                                                                                                                                                                                                                                                                                                                                                                                                                                                                                                                                                                                                                                                                                                                                                                                                               |                  |
| DA LEAR OF THE USAFAMIC REDICINE A DUPY POBER LAMARING - OF                            | Then click select a visit                                                                                                                                                                                                                                                                                                                                                                                                                                                                                                                                                                                                                                                                                                                                                                                                                                                                                                                                                                                                                                                                                                                                                                                                                                                                                                                                                                                                                                                                                                                                                                                                                                                                                                                                                                                                                                                                                                                                                                                                                                                                                                     |                  |
| BooBoo Quagmire (F) DOB: (1/04/1962 (52 years) Weight: 156.00 lb (70.76 l              | 6 Kg) Allergin (2) Problems (4) Diagnoses (1) Microsoft (1) the light                                                                                                                                                                                                                                                                                                                                                                                                                                                                                                                                                                                                                                                                                                                                                                                                                                                                                                                                                                                                                                                                                                                                                                                                                                                                                                                                                                                                                                                                                                                                                                                                                                                                                                                                                                                                                                                                                                                                                                                                                                                         |                  |
| Address: 555 Knock Knet Drive MRN: 000000007767                                        | Emergency Rel type & pick from the list;                                                                                                                                                                                                                                                                                                                                                                                                                                                                                                                                                                                                                                                                                                                                                                                                                                                                                                                                                                                                                                                                                                                                                                                                                                                                                                                                                                                                                                                                                                                                                                                                                                                                                                                                                                                                                                                                                                                                                                                                                                                                                      |                  |
| Mobile, AL 3664 Insurance: BCBS OF ALABAMA<br>Contact: (251) 555-123 (Home) NextMD: No | Phase select Office Visit for this                                                                                                                                                                                                                                                                                                                                                                                                                                                                                                                                                                                                                                                                                                                                                                                                                                                                                                                                                                                                                                                                                                                                                                                                                                                                                                                                                                                                                                                                                                                                                                                                                                                                                                                                                                                                                                                                                                                                                                                                                                                                                            |                  |
| Alerts     OBGYN Details     Patient Lipid Clinic Data Order Admin      Sticky No      |                                                                                                                                                                                                                                                                                                                                                                                                                                                                                                                                                                                                                                                                                                                                                                                                                                                                                                                                                                                                                                                                                                                                                                                                                                                                                                                                                                                                                                                                                                                                                                                                                                                                                                                                                                                                                                                                                                                                                                                                                                                                                                                               |                  |
| 4 / 03/23/2014 04:27 PM : "*USA Intake ×                                               | example.                                                                                                                                                                                                                                                                                                                                                                                                                                                                                                                                                                                                                                                                                                                                                                                                                                                                                                                                                                                                                                                                                                                                                                                                                                                                                                                                                                                                                                                                                                                                                                                                                                                                                                                                                                                                                                                                                                                                                                                                                                                                                                                      |                  |
| D2                                                                                     | A Patie. Patie. Here III                                                                                                                                                                                                                                                                                                                                                                                                                                                                                                                                                                                                                                                                                                                                                                                                                                                                                                                                                                                                                                                                                                                                                                                                                                                                                                                                                                                                                                                                                                                                                                                                                                                                                                                                                                                                                                                                                                                                                                                                                                                                                                      | ا المتعمر        |
| Specialty v select a specialty Visit Type v select a visit type                        | New Sear                                                                                                                                                                                                                                                                                                                                                                                                                                                                                                                                                                                                                                                                                                                                                                                                                                                                                                                                                                                                                                                                                                                                                                                                                                                                                                                                                                                                                                                                                                                                                                                                                                                                                                                                                                                                                                                                                                                                                                                                                                                                                                                      |                  |
|                                                                                        | 03/23/2014 04:27                                                                                                                                                                                                                                                                                                                                                                                                                                                                                                                                                                                                                                                                                                                                                                                                                                                                                                                                                                                                                                                                                                                                                                                                                                                                                                                                                                                                                                                                                                                                                                                                                                                                                                                                                                                                                                                                                                                                                                                                                                                                                                              |                  |
|                                                                                        | Ngkbm Udp Visit Types                                                                                                                                                                                                                                                                                                                                                                                                                                                                                                                                                                                                                                                                                                                                                                                                                                                                                                                                                                                                                                                                                                                                                                                                                                                                                                                                                                                                                                                                                                                                                                                                                                                                                                                                                                                                                                                                                                                                                                                                                                                                                                         | S FINI L         |
|                                                                                        | Visit Type                                                                                                                                                                                                                                                                                                                                                                                                                                                                                                                                                                                                                                                                                                                                                                                                                                                                                                                                                                                                                                                                                                                                                                                                                                                                                                                                                                                                                                                                                                                                                                                                                                                                                                                                                                                                                                                                                                                                                                                                                                                                                                                    | e                |
| Ngkbm Get Dbpicklist Iter /s                                                           | Chart Abstraction OAF                                                                                                                                                                                                                                                                                                                                                                                                                                                                                                                                                                                                                                                                                                                                                                                                                                                                                                                                                                                                                                                                                                                                                                                                                                                                                                                                                                                                                                                                                                                                                                                                                                                                                                                                                                                                                                                                                                                                                                                                                                                                                                         | Stammer and      |
|                                                                                        |                                                                                                                                                                                                                                                                                                                                                                                                                                                                                                                                                                                                                                                                                                                                                                                                                                                                                                                                                                                                                                                                                                                                                                                                                                                                                                                                                                                                                                                                                                                                                                                                                                                                                                                                                                                                                                                                                                                                                                                                                                                                                                                               | 5 PM [<br>5 PM [ |
| List Item<br>Alleray & Immunoloay                                                      | Count                                                                                                                                                                                                                                                                                                                                                                                                                                                                                                                                                                                                                                                                                                                                                                                                                                                                                                                                                                                                                                                                                                                                                                                                                                                                                                                                                                                                                                                                                                                                                                                                                                                                                                                                                                                                                                                                                                                                                                                                                                                                                                                         | 2 PM [           |
| Behavioral Health                                                                      | Endometrial Bx Visit                                                                                                                                                                                                                                                                                                                                                                                                                                                                                                                                                                                                                                                                                                                                                                                                                                                                                                                                                                                                                                                                                                                                                                                                                                                                                                                                                                                                                                                                                                                                                                                                                                                                                                                                                                                                                                                                                                                                                                                                                                                                                                          | 4 PM E           |
| Cardiology                                                                             | No-Show                                                                                                                                                                                                                                                                                                                                                                                                                                                                                                                                                                                                                                                                                                                                                                                                                                                                                                                                                                                                                                                                                                                                                                                                                                                                                                                                                                                                                                                                                                                                                                                                                                                                                                                                                                                                                                                                                                                                                                                                                                                                                                                       | 5 PM C           |
| Care Management<br>Dermatology                                                         | INGISE VISIC                                                                                                                                                                                                                                                                                                                                                                                                                                                                                                                                                                                                                                                                                                                                                                                                                                                                                                                                                                                                                                                                                                                                                                                                                                                                                                                                                                                                                                                                                                                                                                                                                                                                                                                                                                                                                                                                                                                                                                                                                                                                                                                  | 5 PM C           |
| Family Practice                                                                        |                                                                                                                                                                                                                                                                                                                                                                                                                                                                                                                                                                                                                                                                                                                                                                                                                                                                                                                                                                                                                                                                                                                                                                                                                                                                                                                                                                                                                                                                                                                                                                                                                                                                                                                                                                                                                                                                                                                                                                                                                                                                                                                               | D AM E           |
| Gastroenterology                                                                       |                                                                                                                                                                                                                                                                                                                                                                                                                                                                                                                                                                                                                                                                                                                                                                                                                                                                                                                                                                                                                                                                                                                                                                                                                                                                                                                                                                                                                                                                                                                                                                                                                                                                                                                                                                                                                                                                                                                                                                                                                                                                                                                               | 6 PM C           |
| Gastroente v Joy ASC                                                                   | Post-Operative Visit                                                                                                                                                                                                                                                                                                                                                                                                                                                                                                                                                                                                                                                                                                                                                                                                                                                                                                                                                                                                                                                                                                                                                                                                                                                                                                                                                                                                                                                                                                                                                                                                                                                                                                                                                                                                                                                                                                                                                                                                                                                                                                          |                  |
| General Surgery<br>Gynecology                                                          | Pre-Operative Visit                                                                                                                                                                                                                                                                                                                                                                                                                                                                                                                                                                                                                                                                                                                                                                                                                                                                                                                                                                                                                                                                                                                                                                                                                                                                                                                                                                                                                                                                                                                                                                                                                                                                                                                                                                                                                                                                                                                                                                                                                                                                                                           | _ <u>_</u>       |
| Internal Medicine                                                                      | Preventive Medicine                                                                                                                                                                                                                                                                                                                                                                                                                                                                                                                                                                                                                                                                                                                                                                                                                                                                                                                                                                                                                                                                                                                                                                                                                                                                                                                                                                                                                                                                                                                                                                                                                                                                                                                                                                                                                                                                                                                                                                                                                                                                                                           | •                |
| Nephrology                                                                             |                                                                                                                                                                                                                                                                                                                                                                                                                                                                                                                                                                                                                                                                                                                                                                                                                                                                                                                                                                                                                                                                                                                                                                                                                                                                                                                                                                                                                                                                                                                                                                                                                                                                                                                                                                                                                                                                                                                                                                                                                                                                                                                               | 100              |
| Neurology                                                                              |                                                                                                                                                                                                                                                                                                                                                                                                                                                                                                                                                                                                                                                                                                                                                                                                                                                                                                                                                                                                                                                                                                                                                                                                                                                                                                                                                                                                                                                                                                                                                                                                                                                                                                                                                                                                                                                                                                                                                                                                                                                                                                                               | 1                |
| Neurosurgery                                                                           | E P                                                                                                                                                                                                                                                                                                                                                                                                                                                                                                                                                                                                                                                                                                                                                                                                                                                                                                                                                                                                                                                                                                                                                                                                                                                                                                                                                                                                                                                                                                                                                                                                                                                                                                                                                                                                                                                                                                                                                                                                                                                                                                                           | -                |
| Obstetrics<br>Oncology                                                                 | R R                                                                                                                                                                                                                                                                                                                                                                                                                                                                                                                                                                                                                                                                                                                                                                                                                                                                                                                                                                                                                                                                                                                                                                                                                                                                                                                                                                                                                                                                                                                                                                                                                                                                                                                                                                                                                                                                                                                                                                                                                                                                                                                           |                  |
| Ophthalmology                                                                          |                                                                                                                                                                                                                                                                                                                                                                                                                                                                                                                                                                                                                                                                                                                                                                                                                                                                                                                                                                                                                                                                                                                                                                                                                                                                                                                                                                                                                                                                                                                                                                                                                                                                                                                                                                                                                                                                                                                                                                                                                                                                                                                               | 100              |
| Orthopedics                                                                            | Befresh Cancel                                                                                                                                                                                                                                                                                                                                                                                                                                                                                                                                                                                                                                                                                                                                                                                                                                                                                                                                                                                                                                                                                                                                                                                                                                                                                                                                                                                                                                                                                                                                                                                                                                                                                                                                                                                                                                                                                                                                                                                                                                                                                                                |                  |
|                                                                                        | <u>R</u> efresh OK Cancel                                                                                                                                                                                                                                                                                                                                                                                                                                                                                                                                                                                                                                                                                                                                                                                                                                                                                                                                                                                                                                                                                                                                                                                                                                                                                                                                                                                                                                                                                                                                                                                                                                                                                                                                                                                                                                                                                                                                                                                                                                                                                                     |                  |
| Refresh OK Cancel                                                                      | NGDevi USA Health Services Foundation riduffy CAP NUM SCR. 03/23                                                                                                                                                                                                                                                                                                                                                                                                                                                                                                                                                                                                                                                                                                                                                                                                                                                                                                                                                                                                                                                                                                                                                                                                                                                                                                                                                                                                                                                                                                                                                                                                                                                                                                                                                                                                                                                                                                                                                                                                                                                              | 3/2014           |
|                                                                                        | The set of | and and and      |