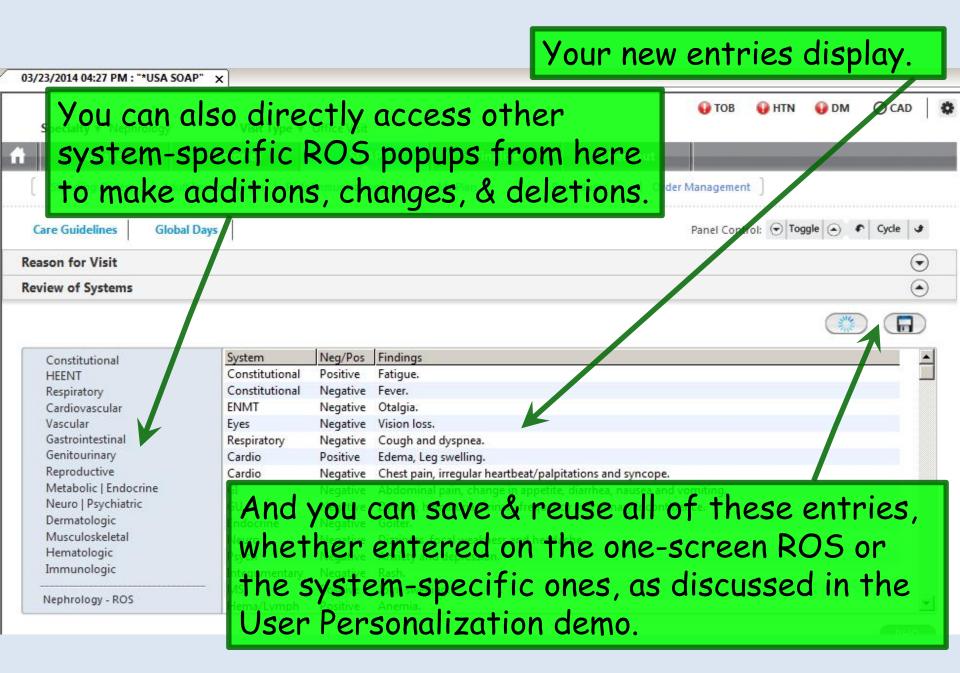

©       Other:          All neg         Neg Pos       ©         ©       Anxiety         ©       Depression         ©       Other:          Insegmentary:         All neg       Neg Pos         ©       Other:          Other:          Other:          Mole changes         ©       Resh         ©       Other: | Musculoskeletal:<br>All neg<br>Neg Pos<br>C C Back pain<br>C C Body aches<br>C C Calf tenderness<br>C C Limited joint motio<br>C C Limited joint motio<br>C O ther:<br>Hematologic/Lymphatic<br>All neg<br>Neg Pos<br>C C Easy bleeding<br>C C Easy bleeding<br>C C Easy bruising<br>C C C ther:<br>Immunologic<br>All neg<br>Neg Pos<br>C C Environmental alle<br>C C Food allergies<br>C C Hay fever<br>C O Other:<br>All others negative<br>Save & Close<br>C C |

### When done click Save & Close.



| specially vincevisit                                                                                                                                                                                     | ing down the SOAP tab, you can<br>he Vital Signs again. You can add |
|----------------------------------------------------------------------------------------------------------------------------------------------------------------------------------------------------------|---------------------------------------------------------------------|
|                                                                                                                                                                                                          | entry, review a history of previou<br>s, or