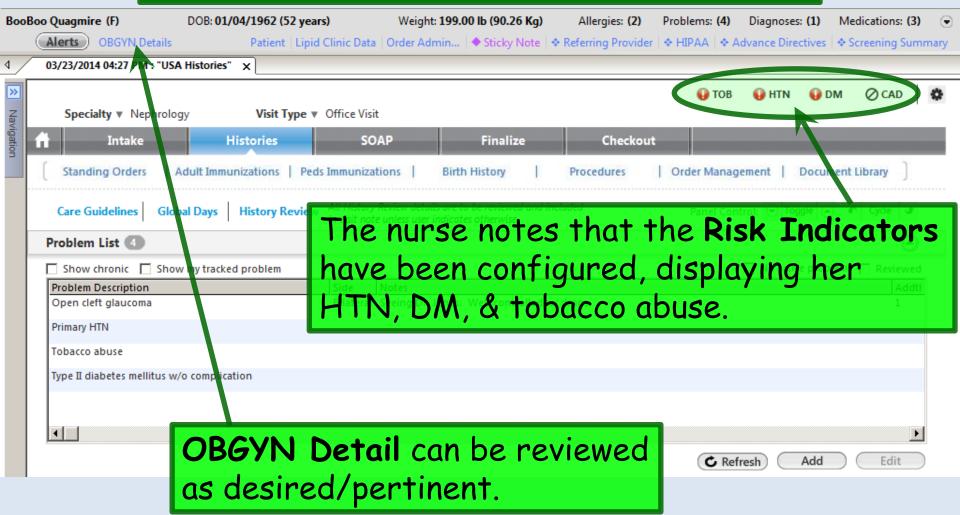

|
| Labs<br>Diagnostics<br>Office Services<br>View Immunizations Due<br>Procedures |                                                                                                                                 |
| Labs<br>Diagnostics<br>Office Services<br>View Immunizations Due               |                                                                                                                                 |
| Labs<br>Diagnostics<br>Office Services<br>View Immunizations Due<br>Procedures |                                                                                                                                 |

### A detailed review of data entry on the Histories Tab is included in another lesson, so in this example we'll keep it simple.



| Specialty v Nep        | hrology         | Visit Type      | <ul> <li>Office Visit</li> </ul> |                                                               |            | 😲 ТОВ        | 😲 HTN       | 😲 DM        | ⊘ CAD   |
|------------------------|-----------------|-----------------|----------------------------------|---------------------------------------------------------------|------------|--------------|-------------|-------------|---------|
| Intake                 |                 | Histories       | SOAP                             | Finalize                                                      | Checkout   |              |             |             |         |
| Standing Orders        | Adult Imm       | unizations   Pe | eds Immunizations                | Birth History