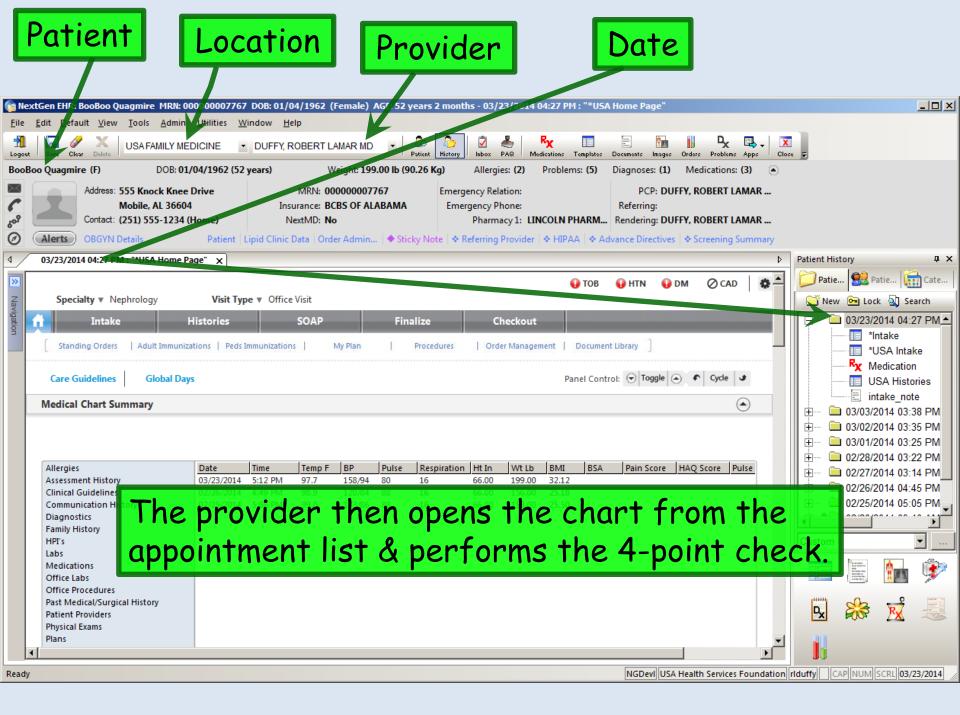

Note whether the patient is listed as **New** or **Established**, since this sometimes needs to be changed. A patient seen elsewhere in the USA system might initially appear as **Established**, but if it's the first time she's been to your office, that would need to be changed to **New**. Conversely, if you've seen the patient before you started using the EHR, but today is the first visit in NextGen, you may need to change the encounter from **New** to **Established**. This patient is new to us, so we'll make that change.