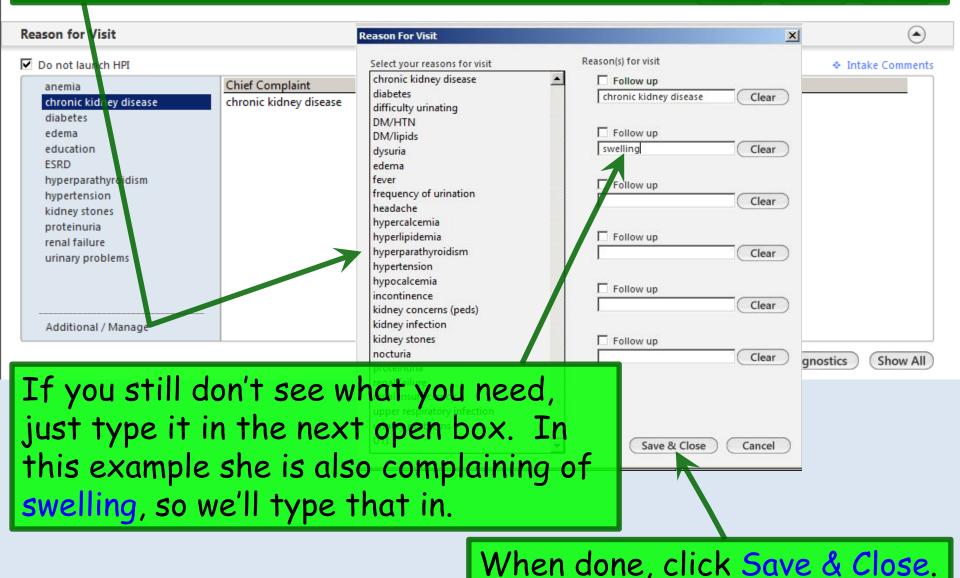

|                                                                                                                                                                              |
| Additional / Manage                              |                                                                                                                                                                              |
|                                                  |                                                                                                                                                                              |

/

Г

#### If you don't see the complaint you need, click Additional/Manage. Scroll through the list in the popup to make more selections.



| 03/23/2014 04:27 PM : "*USA Intake"                                                                                                                                                                           | × The R                                               | easons for '               | /isit yo     | u've enter                                          | ed display.            |
|---------------------------------------------------------------------------------------------------------------------------------------------------------------------------------------------------------------|-------------------------------------------------------|----------------------------|--------------|-----------------------------------------------------|------------------------|
| Reason for Visit