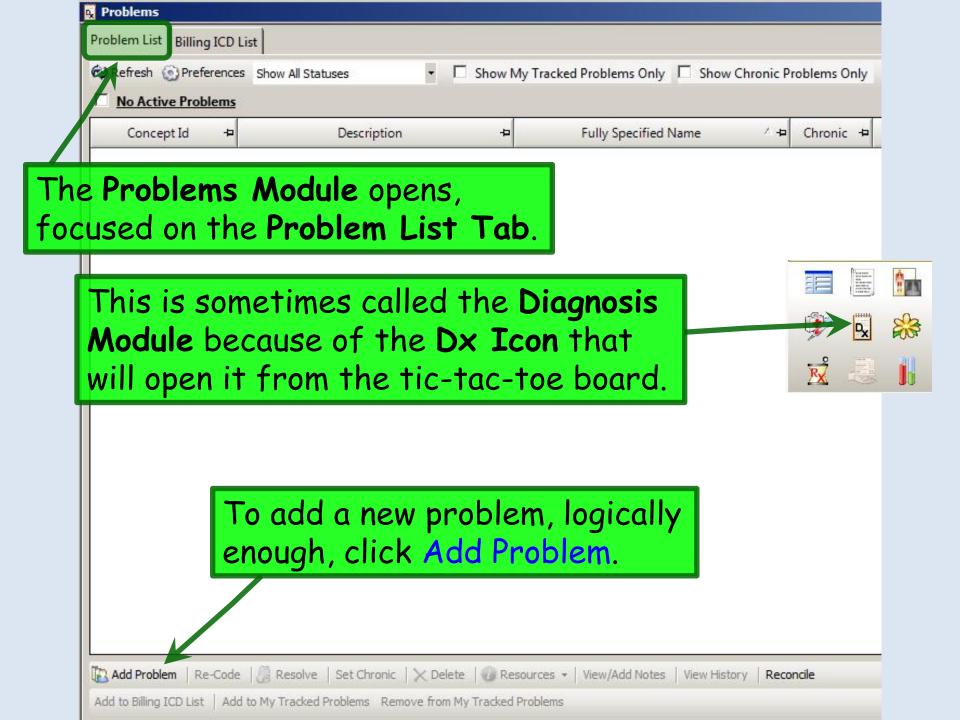

|            |              |             |             |         |
| Type II diabetes melli | tus w/o complic | ation           |                                  |                                                               |            |              |             |             |         |
|                        | tus w/o complic | ation           |                                  |                                                               |            | C Ref        | resh A      | vdd 🔵 🤇     | Edit    |
| Type II diabetes melli | tus w/o complic | ation           |                                  |                                                               |            | C Refr       | resh 4      | dd          | Edit    |



### A review of diagnosis search is covered in the Histories lesson. We'll search for & select Chronic kidney disease stage 3.

| <b>Q</b> chronic kidney disease    |                                | Search     |
|------------------------------------|--------------------------------|------------|
| Description                        | Fully Specified Name           | Concept Id |
| Chronic kidney disease             | Chronic renal impairment       | 236425005  |
| Chronic kidney disease stage 3     | Chronic kidney disease stage 3 | 433144002  |
| Chronic kidney disease stage II    | Chronic kidney disease stage 2 | 431856006  |
| Chronic kidney disease stage two   | Chronic kidney disease stage 2 | 431856006  |
| Stage 2 chronic kidney disease     | Chronic kidney disease stage 2 | 431