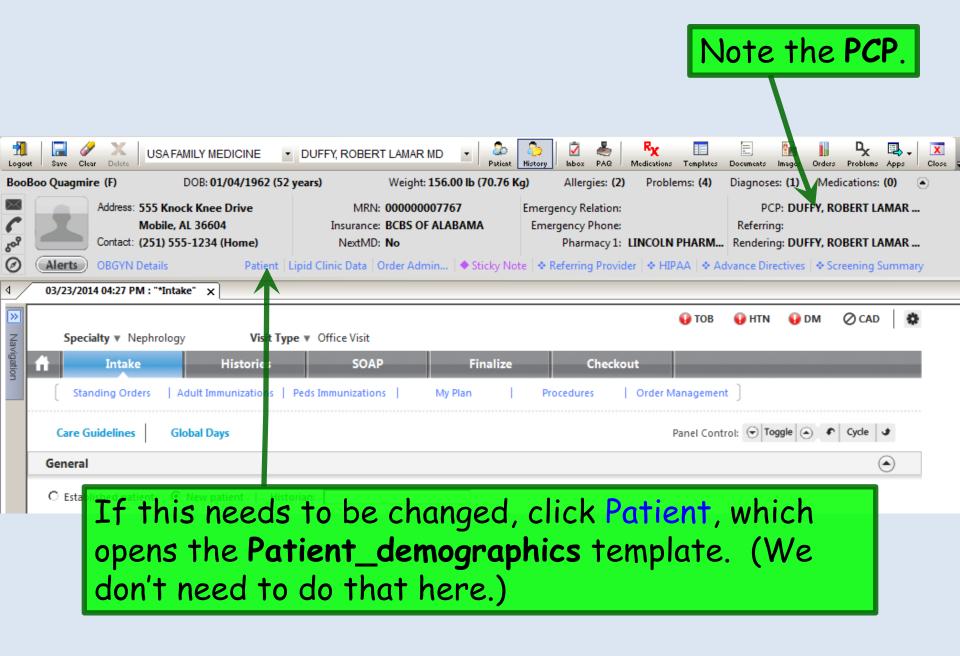

Note whether the patient is listed as **New** or **Established**, since this sometimes needs to be changed. A patient seen elsewhere in the USA system might initially appear as **Established**, but if it's the first time she's been to your office, that would need to be changed to **New**. Conversely, if you've seen the patient before you started using the EHR, but today is the first visit in NextGen, you may need to change the encounter from **New** to **Established**. This patient is new to us, so we'll make that change.