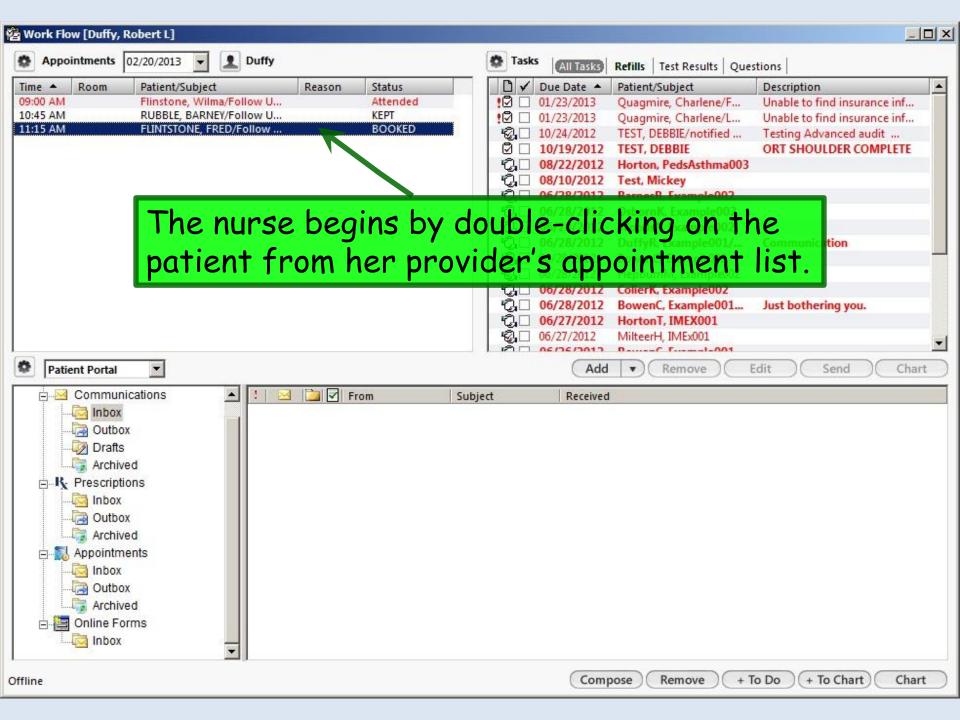

## NEXTGEN NEPHROLOGY WORKFLOW DEMONSTRATION

This example works through a sample adult nephrology encounter. In this demonstration, the patient has been seen by other USA HSF providers, so most basic history will already be entered into the chart, though we'll touch upon updating this information as well.