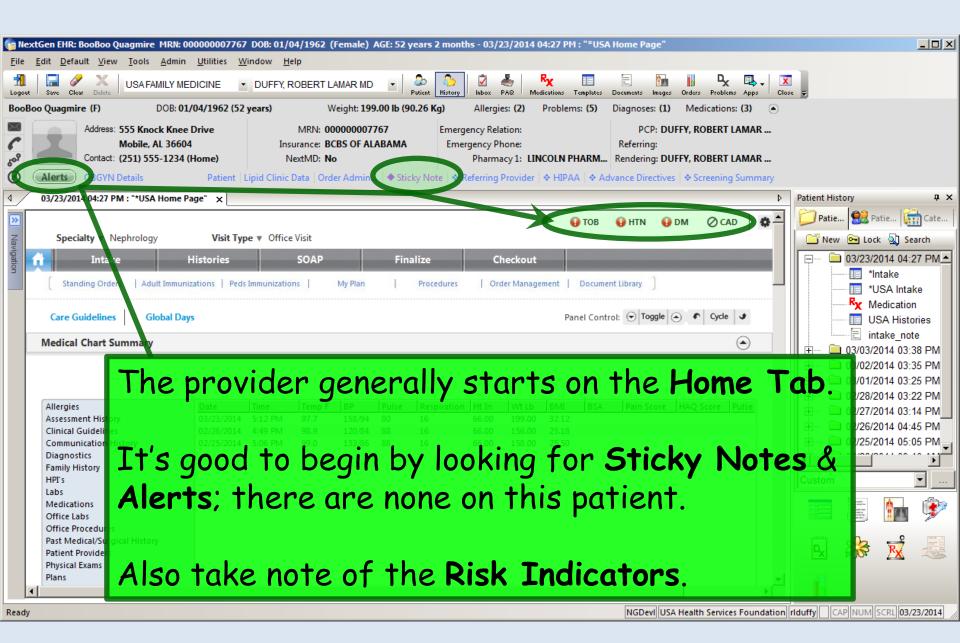

# It's always good to begin by noting whether there are any **Sticky Note** or **Alerts** entries.

We call tell by the appearance of the Alert button that there is no Alert. But the magenta color & solid diamond tell us there *is* a **Sticky Note**. To review it, click **Sticky Note**. Like actual sticky notes, these are things that are nice to know, but aren't meant to be permanent chart records. We note that the patient is the mother of one of the Family Medicine nurses.